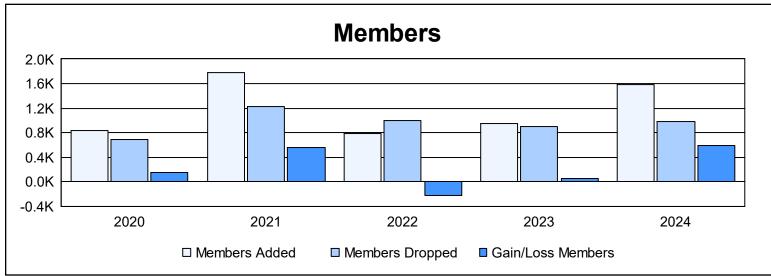

District 320 D As of June 2024 Cumulative

| Year      | New<br>Clubs | Dropped<br>Clubs | Gain/<br>Loss<br>Clubs | New<br>Members | Charter<br>Members | Reinstate<br>Members | Transfer<br>Members | Total<br>Member<br>Added | Total<br>Members<br>Dropped | Gain/<br>Loss<br>Members |
|-----------|--------------|------------------|------------------------|----------------|--------------------|----------------------|---------------------|--------------------------|-----------------------------|--------------------------|
| 2019-2020 | 11           | 1                | 10                     | 287            | 510                | 15                   | 27                  | 839                      | 690                         | 149                      |
| 2020-2021 | 58           | 7                | 51                     | 418            | 1,342              | 15                   | 3                   | 1,778                    | 1,228                       | 550                      |
| 2021-2022 | 11           | 15               | -4                     | 443            | 292                | 38                   | 8                   | 781                      | 1,005                       | -224                     |
| 2022-2023 | 9            | 32               | -23                    | 491            | 399                | 43                   | 10                  | 943                      | 894                         | 49                       |
| 2023-2024 | 25           | 10               | 15                     | 782            | 681                | 72                   | 41                  | 1,576                    | 981                         | 595                      |
| Average   | 23           | 13               | 10                     | 484            | 645                | 37                   | 18                  | 1,183                    | 960                         | 224                      |