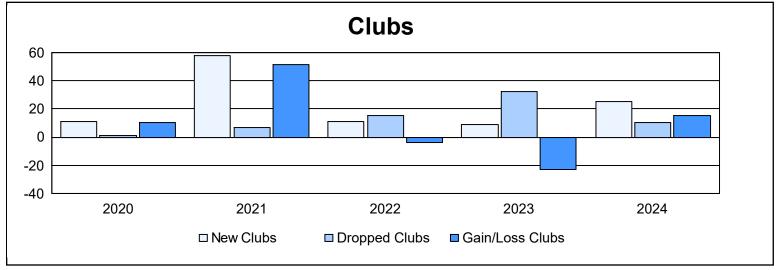

District 320 D As of June 2024 Cumulative

| Year      | New<br>Clubs | Dropped<br>Clubs | Gain/<br>Loss<br>Clubs | New<br>Members | Charter<br>Members | Reinstate<br>Members | Transfer<br>Members | Total<br>Member<br>Added | Total<br>Members<br>Dropped | Gain/<br>Loss<br>Members |
|-----------|--------------|------------------|------------------------|----------------|--------------------|----------------------|---------------------|--------------------------|-----------------------------|--------------------------|
| 2019-2020 | 11           | 1                | 10                     | 287            | 510                | 15                   | 27                  | 839                      | 690                         | 149                      |
| 2020-2021 | 58           | 7                | 51                     | 418            | 1,342              | 15                   | 3                   | 1,778                    | 1,228                       | 550                      |
| 2021-2022 | 11           | 15               | -4                     | 443            | 292                | 38                   | 8                   | 781                      | 1,005                       | -224                     |
| 2022-2023 | 9            | 32               | -23                    | 491            | 399                | 43                   | 10                  | 943                      | 894                         | 49                       |
| 2023-2024 | 25           | 10               | 15                     | 782            | 681                | 72                   | 41                  | 1,576                    | 981                         | 595                      |
| Average   | 23           | 13               | 10                     | 484            | 645                | 37                   | 18                  | 1,183                    | 960                         | 224                      |